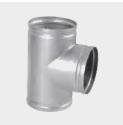

# LX-WT100

## 弯管激光切管机

ELBOW PIPE LASER CUTTING MACHINE

- Cut-through
- Hole-through
- Anti-spatter function
- Elbow Flat Trimming

**Cutting material:** stainless steel, carbon steel, aluminum, copper, iron 切割效果 / CUTTING EFFECT

CUSTOM SERIES 非标系列

#### 产品参数 / PRODUCT PARAMETER

| 型号 Model                | LX-WT100       |
|-------------------------|----------------|
| 功率 Power (w)            | 1000-2000      |
| 切割范围 Cutting range (mm) | DN15-100       |
| 机体尺寸 Body size (mm)     | 2600×1550×2100 |
| 机体重量 Body weight (t)    | ≈2             |
| 切管类型 Tube type          | Round pipe     |