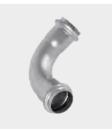

# LX-WT100

## 弯管激光切管机

ELBOW PIPE LASER CUTTING MACHINE

- Cut-through
- Hole-through
- Anti-spatter function
- Elbow Flat Trimming

**Cutting material:** stainless steel, carbon steel, aluminum, copper, iron 切割效果 / CUTTING EFFECT

CUSTOM SERIES 非标系列

#### 产品参数 / PRODUCT PARAMETER

| 型号 Model                | LX-WT100       |
|-------------------------|----------------|
| 功率 Power (w)            | 1000-2000      |
| 切割范围 Cutting range (mm) | DN15-100       |
| 机体尺寸 Body size (mm)     | 2600×1550×2100 |
| 机体重量 Body weight (t)    | ≈2             |
| 切管类型 Tube type          | Round pipe     |