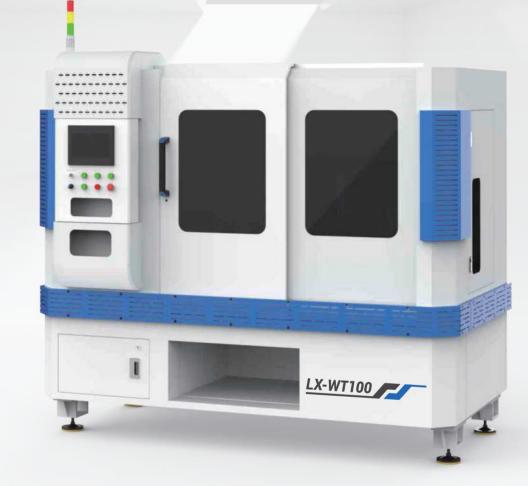

# LX-WT100

## 弯管激光切管机

ELBOW PIPE LASER CUTTING MACHINE

- Cut-through
- Hole-through
- Anti-spatter function
- Elbow Flat Trimming

**Cutting material:** stainless steel, carbon steel, aluminum, copper, iron 切割效果 / CUTTING EFFECT

CUSTOM SERIES 非标系列

#### 产品参数 / PRODUCT PARAMETER

| 型号 Model                | LX-WT100       |
|-------------------------|----------------|
| 功率 Power (w)            | 1000-2000      |
| 切割范围 Cutting range (mm) | DN15-100       |
| 机体尺寸 Body size (mm)     | 2600×1550×2100 |
| 机体重量 Body weight (t)    | ≈2             |
| 切管类型 Tube type          | Round pipe     |