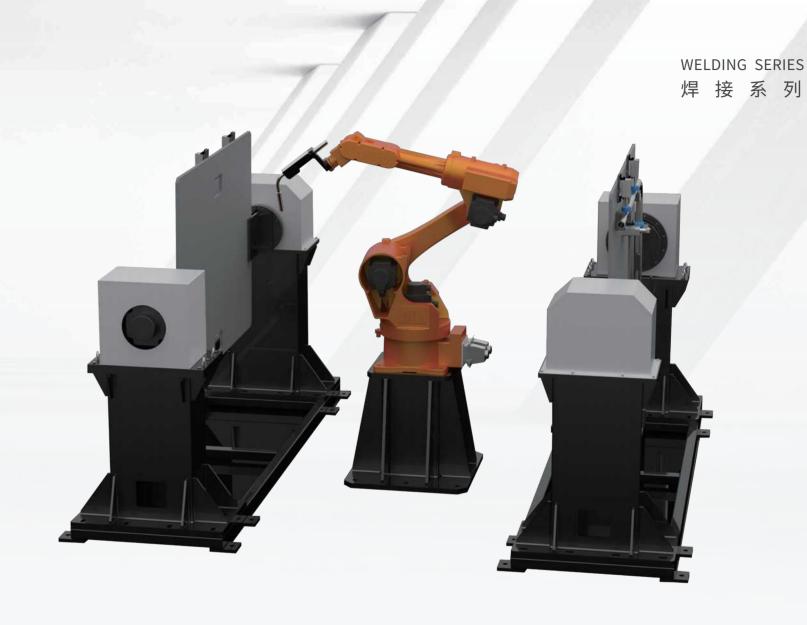

## ROBOT LASER WELDING MACHINE

### 机器人激光焊接机

**EASY OPERATION DEPENDABLE QUALITY** 

### **11 Product features**

- Using a six-axis robot, welding and automatic handling can be completed, instead of manual work;
- The robot has good flexibility and compatibility, it also has a wide range of applications. You can complete the welding of different products by changing specific tooling and procedures;
- The robot's operating range can be equipped with a safety fence to effectively ensure the safety of the worker;
- High-speed vibrating lens is optional, and the vibrating lens can be equipped with CCD coaxial monitoring, which is convenient for observing the welding effect;
- YAG, QCW highly spectroscopic, fiber laser, semiconductor laser or traditional welding methods such as two-protection welding, argon arc welding, resistance welding, etc. can be selected;
- **Exclusive** models can be customized according to customer needs.

### **O2** Application

Robot workstations are widely used in automated production lines, automatic welding of power batteries, kitchen utensils, bathing utensils, door handles, auto parts, precision parts and hardware and sheet metal products.

#### 产品参数 / PRODUCT PARAMETER

| Machine Name         | Robot Laser Welding Machine               |
|----------------------|-------------------------------------------|
| Laser Generator Type | Continuous laser,Semiconductor laser,QCW  |
| Laser Power          | 1000-2000W                                |
| Work scope           | 1m,1.5m,2m,etc.                           |
| Control system       | Professional laser welding control system |
| Machine equipment    | ABB,Kawasaki,FANUC,etc.                   |