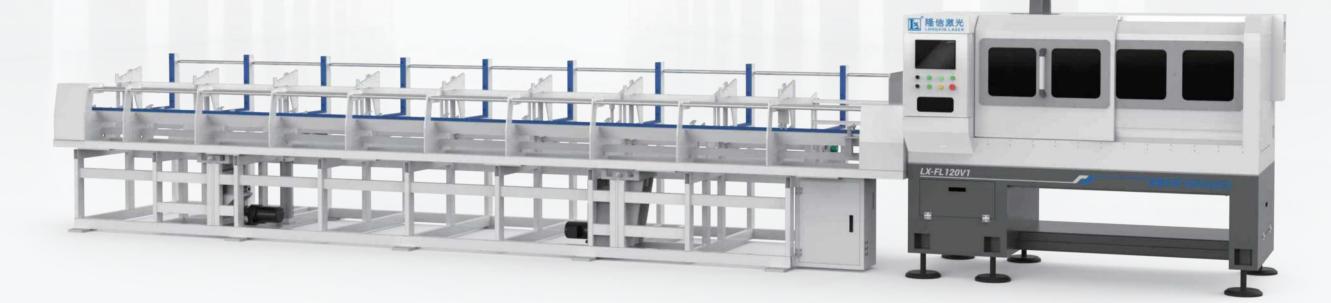

# **LX-FL120V1**

## 全自动激光切管机

AUTOMATIC LASER PIPE CUTTING MACHINE

- Fully-automatic loading
- Extreme short-tail
- Deslagging function
- High-speed cutting
- Automatic identification of head and tail materials

Cutting material: stainless steel, carbon steel, aluminum, copper, iron 切割效果 / CUTTING EFFECT

#### 产品参数 / PRODUCT PARAMETER

| 型号   | Model              | LX-FL40/70/90/120V1 |
|------|--------------------|---------------------|
| 功率   | Power (w)          | 1000-2000           |
| 切割范围 | Cutting range (mm) | ф15-120             |
| 长度范围 | Length range (mm)  | ≤6200               |
| 机体尺寸 | Body size (mm)     | 9340×1560×1610      |
| 机体重量 | Body weight (t)    | ≈4                  |
| 切管类型 | Tube type          | round               |