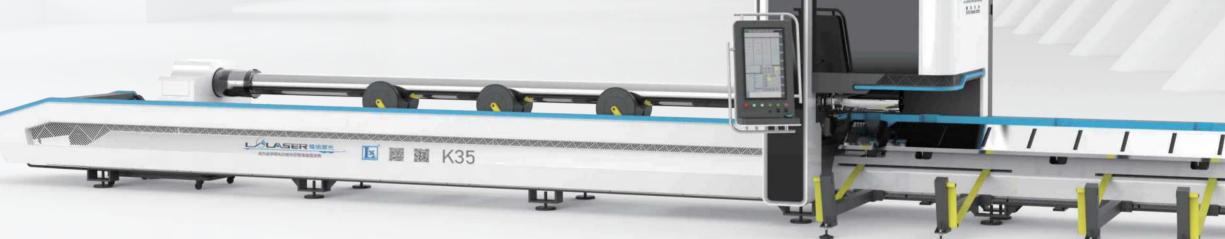

# LX-K35

## 超重型三维激光切管机

SUPER HEAVY-DUTY LASER PIPE CUTTING MACHINE

- Compatible with pipes up to 325mm in diameter, and load-bearing for one pipe is 700KG
- Powerful controller from Germany
- Precise pneumatic chucks with extreme high speed and high precision
- Segmented servo pipe support system
- Flexible unloading and collecting system

#### 产品参数 / PRODUCT PARAMETER

| 型号    | Model              | LX-K35          |
|-------|--------------------|-----------------|
| 功率    | Power (w)          | 3000-6000       |
| 切割范围  | Cutting range (mm) | φ20-325         |
| 长度范围  | Length range (mm)  | ≤6200           |
| 机体尺寸  | Body size (mm)     | 13500×2600×2600 |
| 机体重量  | Body weight (t)    | ≈13             |
| 最大加速度 | Acceleration (g)   | 0.8             |
|       |                    |                 |