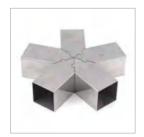

# LX-6022V3

## 专业型激光切管机

PROFESSIONAL LASER PIPE CUTTING MACHINE

- Standard multi-function cutting model, available for complex cutting job
- Acceleration 1.0G, high cutting accuracy
- Germany control system, easy operation
- High-precision pneumatic chuck, stable & professional
- Automatic loading system available(optional)

Cutting material: stainless steel, carbon steel, aluminum, copper, iron 切割效果 / CUTTING EFFECT