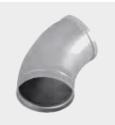

# LX-WT100

## 弯管激光切管机

ELBOW PIPE LASER CUTTING MACHINE

- Cut-through
- Hole-through
- Anti-spatter function
- Elbow Flat Trimming

**Cutting material:** stainless steel, carbon steel, aluminum, copper, iron 切割效果 / CUTTING EFFECT

CUSTOM SERIES 非标系列

#### 产品参数 / PRODUCT PARAMETER

| 型号 Model                | LX-WT100       |
|-------------------------|----------------|
| 功率 Power (w)            | 1000-2000      |
| 切割范围 Cutting range (mm) | DN15-100       |
| 机体尺寸 Body size (mm)     | 2600×1550×2100 |
| 机体重量 Body weight (t)    | ≈2             |
| 切管类型 Tube type          | Round pipe     |