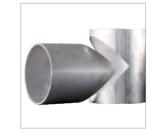

## 超重型三维激光切管机

SUPER HEAVY-DUTY LASER PIPE CUTTING MACHINE

- Compatible with pipes up to 325mm in diameter, and load-bearing for one pipe is 700KG
- Powerful controller from Germany
- Precise pneumatic chucks with extreme high speed and high precision
- Segmented servo pipe support system
- Flexible unloading and collecting system

Material: Stainless steel, Carbon steel, Aluminium, Brass, Alloy 切割效果 / CUTTING EFFECT