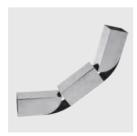

# LX-WT100

## 弯管激光切管机

ELBOW PIPE LASER CUTTING MACHINE

- Cut-through
- Hole-through
- Anti-spatter function
- Elbow Flat Trimming

**Cutting material:** stainless steel, carbon steel, aluminum, copper, iron 切割效果 / CUTTING EFFECT

#### 产品参数 / PRODUCT PARAMETER

| 型号 Model                | LX-WT100       |
|-------------------------|----------------|
| 功率 Power (w)            | 1000-2000      |
| 切割范围 Cutting range (mm) | DN15-100       |
| 机体尺寸 Body size (mm)     | 2600×1550×2100 |
| 机体重量 Body weight (t)    | ≈2             |
| 切管类型 Tube type          | Round pipe     |