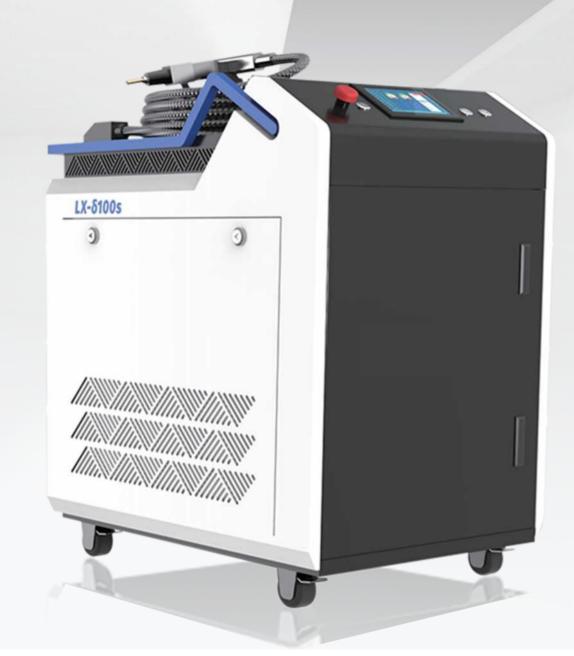

# LX-δ100S

## 手持激光焊接机

**EASY OPERATION DEPENDABLE QUALITY** 

#### 产品参数 / PRODUCT PARAMETER

| Machine Name  | LX-δ100S               |
|---------------|------------------------|
| Working Range | 8m                     |
| Laser Power   | 1000-2000W             |
| Dimension     | 1098*750*1233mm(L*W*H) |
| Spot Diameter | 1.5mm(optional 2.5mm)  |