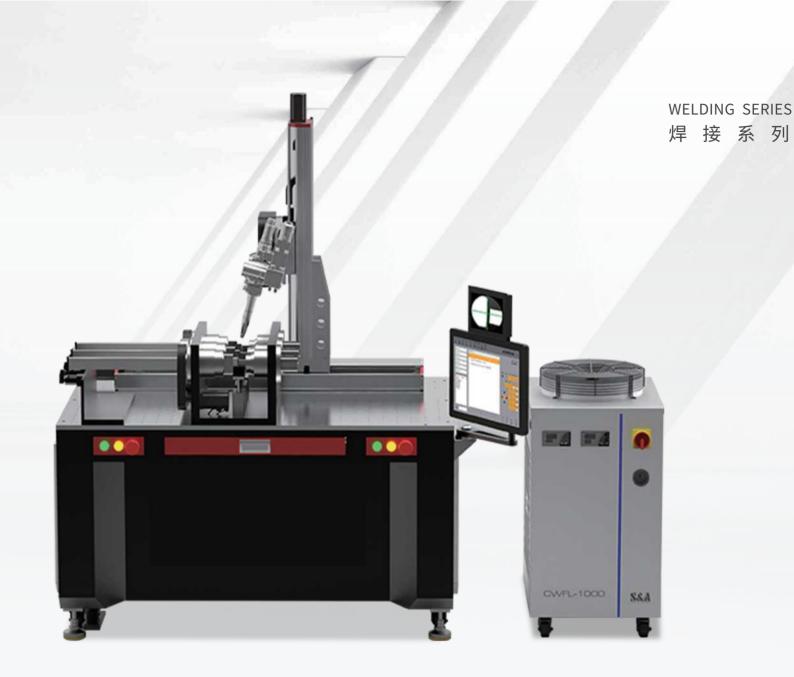

## THREE AXIS/FOUR AXIS/FIVE AXIS PLATFORM LASER WELDING MACHINE

三轴/四轴/五轴自动平台激光焊接机

**EASY OPERATION DEPENDABLE QUALITY** 

### 01 Product features

- X, Y, Z electric three-axis stroke 400\*300\*300, it can reach repeat positioning accuracy ±0.05;
- It adopts industrial PC control professional software which is easy to operate;
- The standard 8-inch monitor is equipped with a high-speed vibrating lens; the vibrating lens can be equipped with CCD coaxial monitoring, which is convenient for observing the welding effect;
- Optional laser generator, such as YAG, QCW high-speed splitter, fiber laser, semiconductor, etc.
- Exclusive models can be customized according to customer needs, and two rotating shafts can be added.

### **O2** Application

Suitable for stainless steel sheet welding, battery explosion-proof valve welding, metal sheet metal and 3C industry applications.

#### 产品参数 / PRODUCT PARAMETER

| Machine Name      | Three axis/ Four axis /Five axis Platform Laser Welding Machine |
|-------------------|-----------------------------------------------------------------|
| Work Space        | 8m                                                              |
| Laser Power       | 1000-2000W                                                      |
| Machine Dimension | 1098*750*1233mm(L*W*H)                                          |
| Spot Diameter     | 1.5mm(optional 2.5mm)                                           |