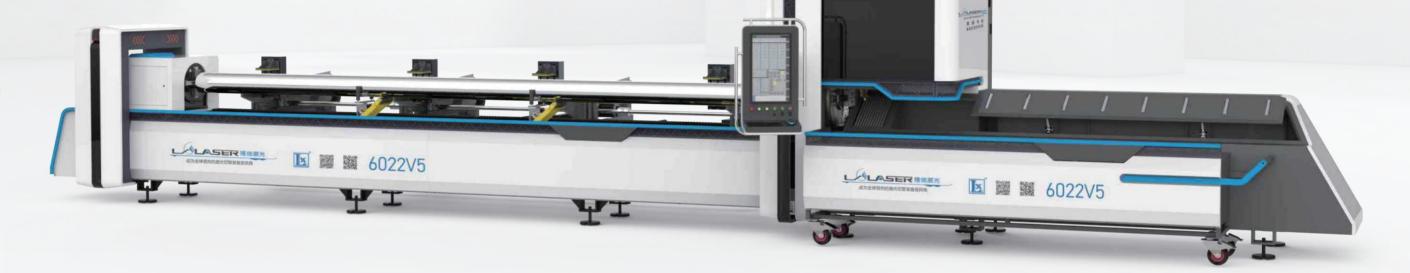

# LX-6022V5

## 重型三维激光切管机

HEAVY-DUTY LASER PIPE CUTTING MACHINE

- Strong machine bed for heavy duty, single tube bearing up to 400kg
- Germany control system, easy operation
- High-precision pneumatic chuck, stable & professional
- Servo-control supporting system, support rack automatic follow-up

Cutting material: stainless steel, carbon steel, aluminum, copper, iron 切割效果 / CUTTING EFFECT

#### 产品参数 / PRODUCT PARAMETER

| 型号    | Model              | LX-6022V5              |
|-------|--------------------|------------------------|
| 功率    | Power (w)          | 2000-6000              |
| 切割范围  | Cutting range (mm) | φ15-219 □15×15-150×150 |
| 长度范围  | Length range (mm)  | ≤6200                  |
| 机体尺寸  | Body size (mm)     | 13500×2600×2600        |
| 机体重量  | Body weight (t)    | ≈13                    |
| 最大加速度 | Acceleration (g)   | 1.2                    |