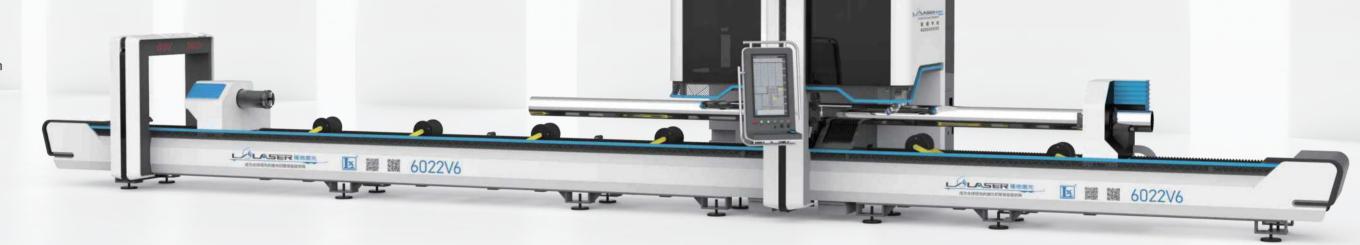

# LX-6022V6

## 三卡盘0尾料激光切管机

THREE CHUCK 0 TAILING LASER PIPE CUTTING MACHINE

- Three-chuck model, 0 tailing, available for maximum 8m long workpiece cutting
- World-class advanced Germany control system
- Bevel cutting function available(optional)
- Fully automatic with bundle loader

Cutting material: stainless steel, carbon steel, aluminum, copper, iron 切割效果 / CUTTING EFFECT

#### 产品参数 / PRODUCT PARAMETER

| 型号    | Model              | LX-6022V6              |
|-------|--------------------|------------------------|
| 功率    | Power (w)          | 3000-6000              |
| 切割范围  | Cutting range (mm) | φ15-219 □15×15-150×150 |
| 长度范围  | Length range (mm)  | ≤6200                  |
| 机体尺寸  | Body size (mm)     | 15360×3000×2680        |
| 机体重量  | Body weight (t)    | ≈14                    |
| 最大加速度 | Acceleration (g)   | 1.0                    |