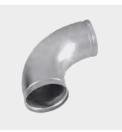

# LX-WT100

## 弯管激光切管机

ELBOW PIPE LASER CUTTING MACHINE

- Cut-through
- Hole-through
- Anti-spatter function
- Elbow Flat Trimming

**Cutting material:** stainless steel, carbon steel, aluminum, copper, iron 切割效果 / CUTTING EFFECT

CUSTOM SERIES 非标系列

#### 产品参数 / PRODUCT PARAMETER

| 型号 Model                | LX-WT100       |
|-------------------------|----------------|
| 功率 Power (w)            | 1000-2000      |
| 切割范围 Cutting range (mm) | DN15-100       |
| 机体尺寸 Body size (mm)     | 2600×1550×2100 |
| 机体重量 Body weight (t)    | ≈2             |
| 切管类型 Tube type          | Round pipe     |