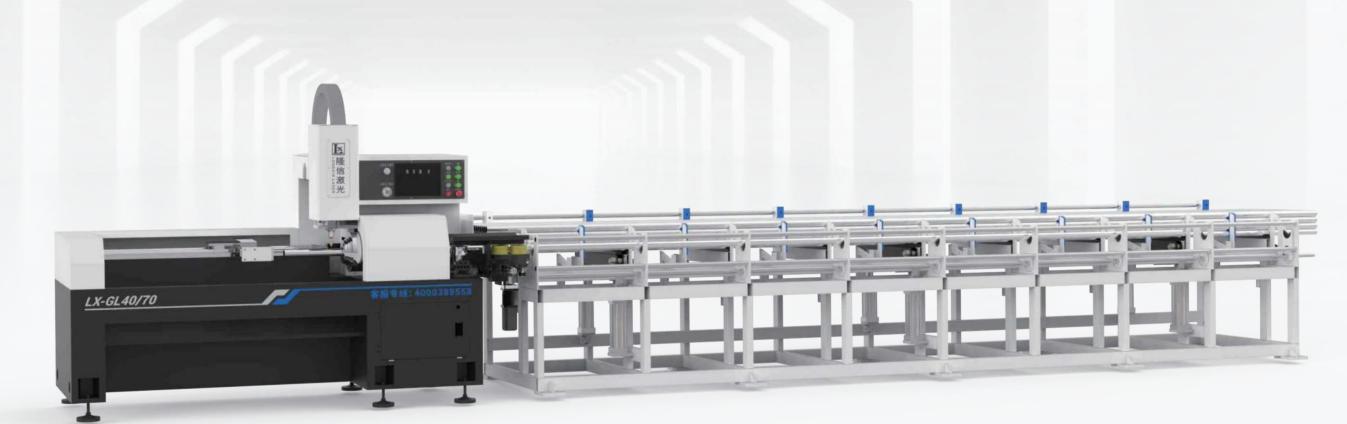

# LX-GL40/70

## 圆管自动激光下料机

AUTOMATIC LASER CUTTING MACHINE FOR ROUND TUBE

- Automatic loading system available(optional)
- Super high-speed cutting
- Deslagging function (inside of the tube)----Optional
- Automatic identification of head and tail materials

Cutting material: stainless steel, carbon steel, aluminum, copper, iron 切割效果 / CUTTING EFFECT

#### 产品参数 / PRODUCT PARAMETER

| 型号   | Model              | LX-GL40/70     |
|------|--------------------|----------------|
| 功率   | Power (w)          | 1000-2000      |
| 切割范围 | Cutting range (mm) | ф15-40 ф15-65  |
| 长度范围 | Length range (mm)  | ≤6200          |
| 机体尺寸 | Body size (mm)     | 9450×1330×1590 |
| 机体重量 | Body weight (t)    | ≈2             |
| 切管类型 | Tube type          | round          |

Subject to change without notice, only the specifications in our technical proposal and order confirmation are binding.

CUSTOM SERIES 非标系列