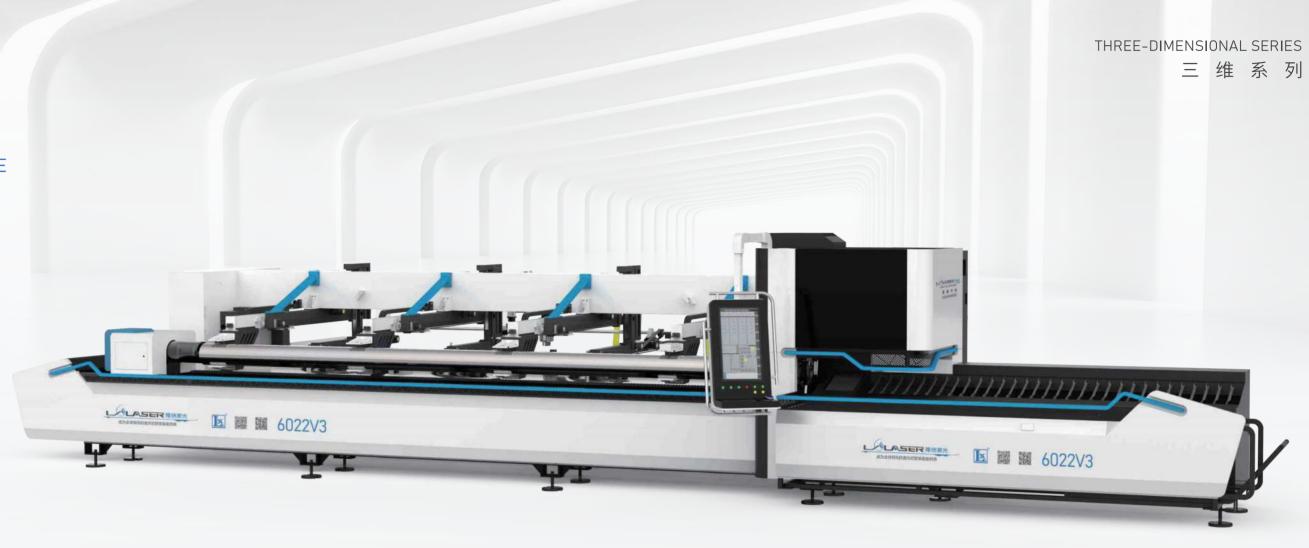

# LX-6022V3

## 专业型激光切管机

PROFESSIONAL LASER PIPE CUTTING MACHINE

- Standard multi-function cutting model, available for complex cutting job
- Acceleration 1.0G, high cutting accuracy
- Germany control system, easy operation
- High-precision pneumatic chuck, stable & professional
- Automatic loading system available(optional)

#### 产品参数 / PRODUCT PARAMETER

| 型号    | Model              | LX-6022V3              |
|-------|--------------------|------------------------|
| 功率    | Power (w)          | 1000-4000              |
| 切割范围  | Cutting range (mm) | φ15-219 □15×15-150×150 |
| 长度范围  | Length range (mm)  | ≤6200                  |
| 机体尺寸  | Body size (mm)     | 12800×4800×2300        |
| 机体重量  | Body weight (t)    | ≈8                     |
| 最大加速度 | Acceleration (g)   | 1.2                    |