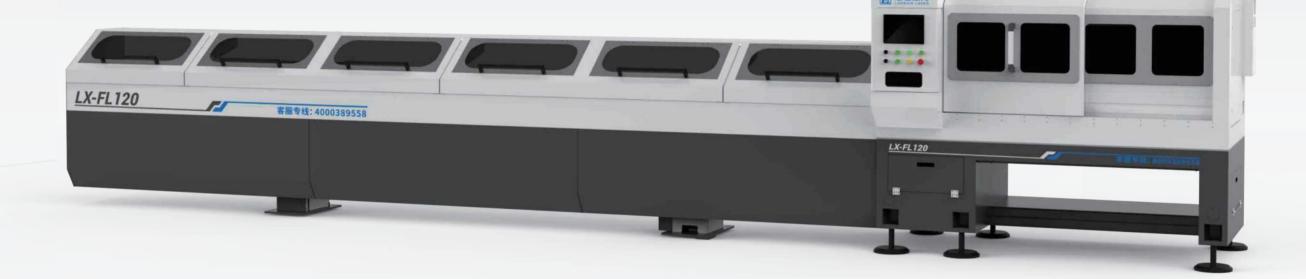

# LX-FL120

## 全自动激光切管机

AUTOMATIC LASER PIPE CUTTING MACHINE

- Permutations loading
- Deslagging function (inside of the tube)
- Automatic identification of head and tail materials

Cutting material: stainless steel, carbon steel, aluminum, copper, iron 切割效果 / CUTTING EFFECT

#### 产品参数 / PRODUCT PARAMETER

| 型号   | Model              | LX-FL40/70/90/120 |
|------|--------------------|-------------------|
| 功率   | Power (w)          | 1000-2000         |
| 切割范围 | Cutting range (mm) | ф15-120           |
| 长度范围 | Length range (mm)  | ≤6200             |
| 机体尺寸 | Body size (mm)     | 8900×2200×1680    |
| 机体重量 | Body weight (t)    | ≈3.5              |
| 切管类型 | Tube type          | round             |