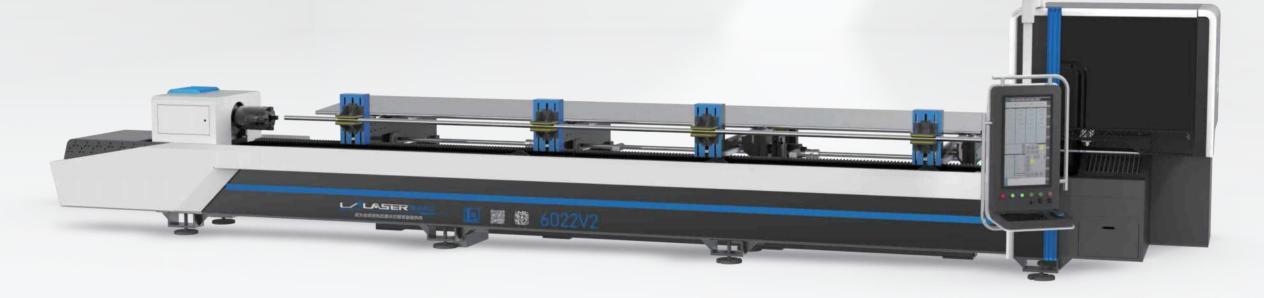

# LX-6022V2

## 经济型激光切管机

ECONOMICAL LASER PIPE CUTTING MACHINE

- Economic multi-function cutting model
- Acceleration 0.8G
- Germany control system, easy operation
- High-precision pneumatic chuck, stable & professional
- Automatic loading system available(optional)

#### 产品参数 / PRODUCT PARAMETER

| 型号    | Model              | LX-6022V2              |
|-------|--------------------|------------------------|
| 功率    | Power (w)          | 1000-3000              |
| 切割范围  | Cutting range (mm) | φ15-219 □15×15-150×150 |
| 长度范围  | Length range (mm)  | ≤6200                  |
| 机体尺寸  | Body size (mm)     | 9800×1515×2020         |
| 机体重量  | Body weight (t)    | ≈4                     |
| 最大加速度 | Acceleration (g)   | 0.8                    |