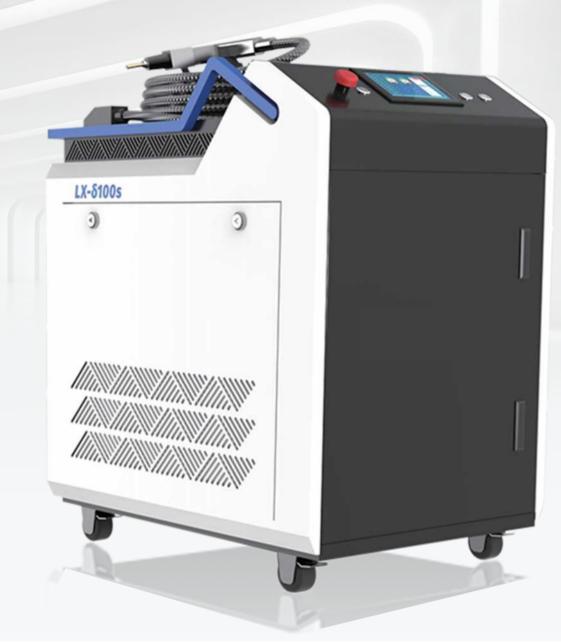

# LX-δ100S

## 手持激光焊接机

**EASY OPERATION DEPENDABLE QUALITY** 

### **11** Perfectly replacing and subvert tradition

- Replacing traditional thin plate electric welding, chlorine arc welding and other welding processes.
- Perfect welding seam, high speed, without welding mark and discoloration.
- No need for secondary processing.

### 122 High welding quality and perfect welding seam

- Continuous laser mode, welding seam smooth transition and firm.
- Small welding heat affected zone ,the yellow and black areas on both sides of weld seam are slight.
- Small stacking height on welding surface, no need for secondary polishing.

WELDING SERIES 焊接系列

#### 产品参数 / PRODUCT PARAMETER

| Machine Name  | LX-δ100S               |
|---------------|------------------------|
| Working Range | 8m                     |
| Laser Power   | 1000-2000W             |
| Dimension     | 1098*750*1233mm(L*W*H) |
| Spot Diameter | 1.5mm(optional 2.5mm)  |