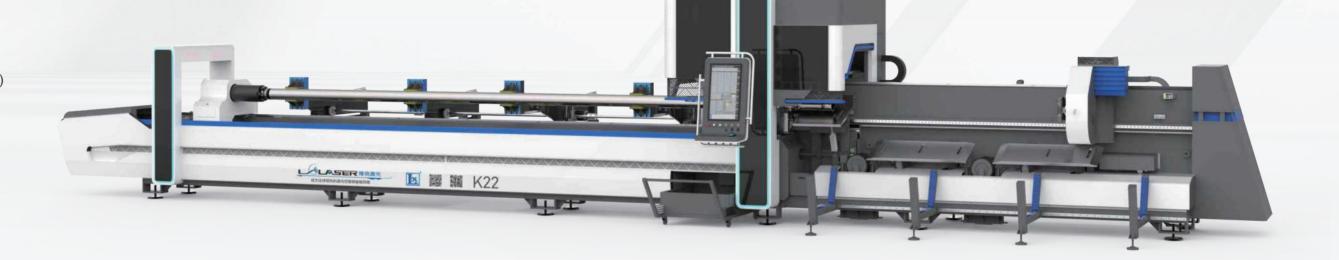

## 三卡盘0尾料激光切管机

#### THREE CHUCK 0 TAILING LASER PIPE CUTTING MACHINE

- New medium-duty double-size chunk technology
- Acceleration 1.5G, chunk speed 150r/min

LX-K22

- Modular; 2/3 chunks(optional); 2D/3D cutting head(optional)
- German bus control system, fast response
- Extremely short tailing: 2nd chunk ≈ 50mm; 3rd chunk 0 tailing

Cutting material: stainless steel, carbon steel, aluminum, copper, iron 切割效果 / CUTTING EFFECT