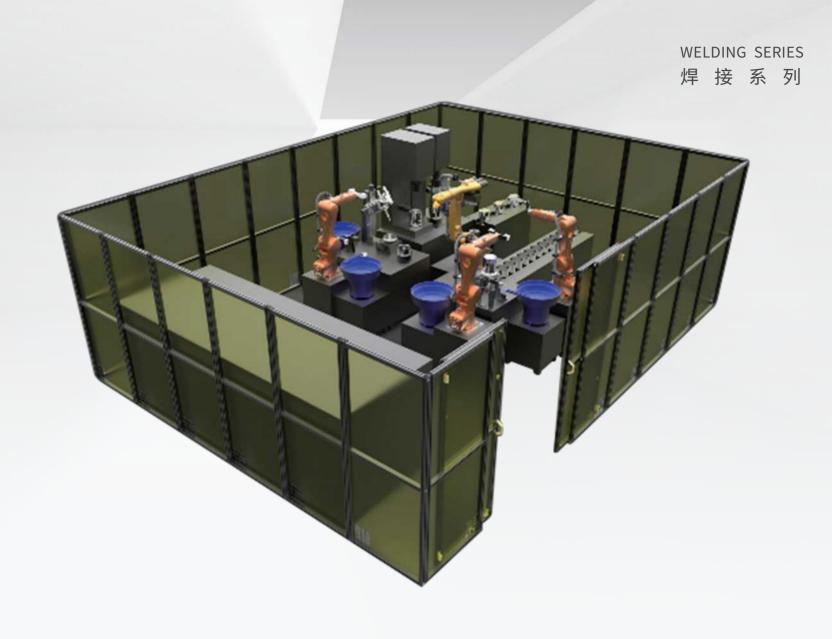

## NON--STANDARD WELDING AUTOMATION ASSEMBLY LINE

### 非标定制焊接自动化流水线

EASY OPERATION DEPENDABLE QUALITY

### **11 Product features**

- Automated production line robots, special customized machine, multiple transmission lines, replacing manual work;
- The whole line has good flexibility and compatibility, it also has a wide range of applications. You can complete the welding of different products by changing specific tooling and procedures;
- It can be equipped with a safety fence which can effectively ensure the safety of workers;
- Optional visual monitoring, remote monitoring of production conditions;
- YAG, QCW highly spectroscopic, fiber laser, semiconductor laser or traditional welding methods such as carbon dioxide arc welding, argon arc welding, resistance welding, etc. can be selected;
- The automated production line can be customized according to customer needs.

### **O2** Application

Robot workstations are widely used in automated production lines, automatic welding of power batteries, kitchen utensils, bathing utensils, auto parts, precision parts and hardware and sheet metal products.

#### 产品参数 / PRODUCT PARAMETER

| Machine Name   | Non-standard welding automation assembly line                |
|----------------|--------------------------------------------------------------|
| Welding Power  | Laser welding, carbon dioxide arc welding, argon arc welding |
| Welding Brand  | Automatic line                                               |
| Control system | Professional laser welding control system                    |