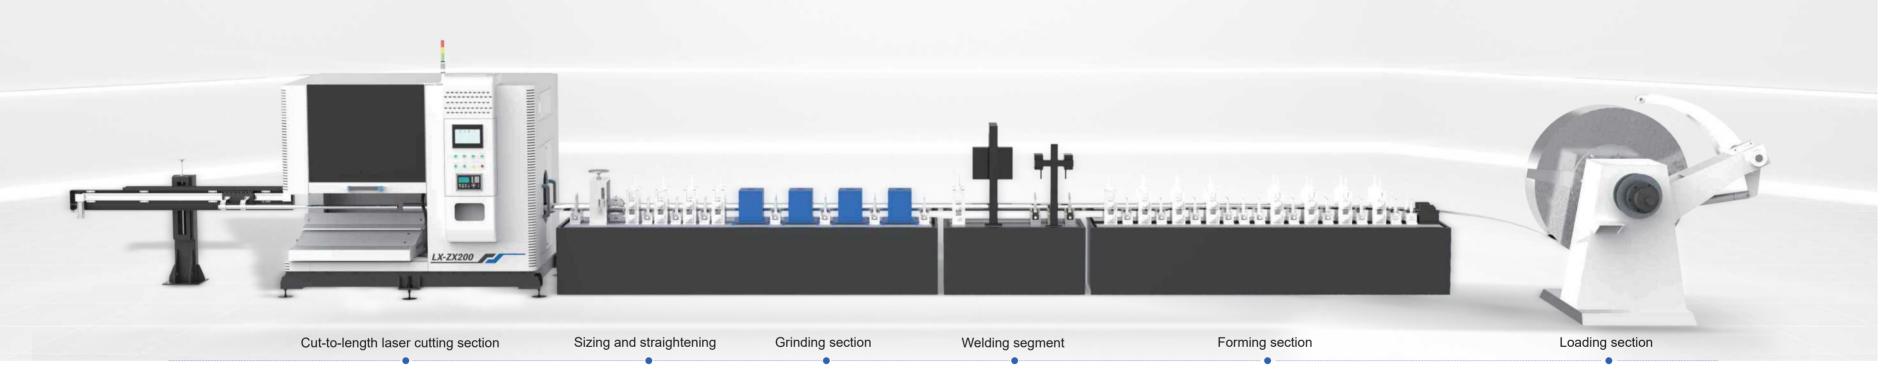

# LX-ZX200

## 焊管在线激光切管机

INLINE LASER CUTTING MACHINE FOR TUBE MILLS

- Simultaneous pipe cutting and punching
- Fast cutting speed, increase line speed
- Anti-spatter function
- Less consumables

#### 产品参数 / PRODUCT PARAMETER

| 型号   | Model              | LX-ZX200        |
|------|--------------------|-----------------|
| 功率   | Power (w)          | 1000-3000       |
| 切割范围 | Cutting range (mm) | ф40-270         |
| 加工精度 | Precision (mm)     | ±0.1            |
| 机体尺寸 | Body size (mm)     | 15000×2200×1680 |
| 机体重量 | Body weight (t)    | ≈3.5            |
| 切管类型 | Tube type          | Round、Square    |