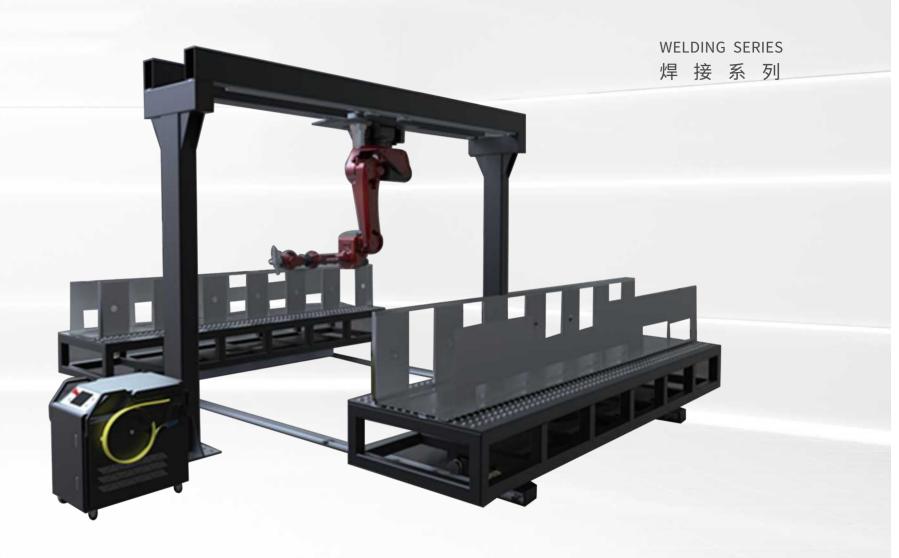

## ROBOT LASER WELDING MACHINE

### 机器人激光焊接机

**EASY OPERATION DEPENDABLE QUALITY** 

### **11 Product features**

- Using a six-axis robot, welding and automatic handling can be completed, instead of manual work;
- The robot has good flexibility and compatibility, it also has a wide range of applications. You can complete the welding of different products by changing specific tooling and procedures;
- The robot's operating range can be equipped with a safety fence to effectively ensure the safety of the worker;
- High-speed vibrating lens is optional, and the vibrating lens can be equipped with CCD coaxial monitoring, which is convenient for observing the welding effect;
- YAG, QCW highly spectroscopic, fiber laser, semiconductor laser or traditional welding methods such as two-protection welding, argon arc welding, resistance welding, etc. can be selected;
- **Exclusive** models can be customized according to customer needs.

### **O2** Application

Robot workstations are widely used in automated production lines, automatic welding of power batteries, kitchen utensils, bathing utensils, door handles, auto parts, precision parts and hardware and sheet metal products.

#### 产品参数 / PRODUCT PARAMETER

| Machine Name         | Robot Laser Welding Machine               |
|----------------------|-------------------------------------------|
| Laser Generator Type | Continuous laser,Semiconductor laser,QCW  |
| Laser Power          | 1000-2000W                                |
| Work scope           | 1m,1.5m,2m,etc.                           |
| Control system       | Professional laser welding control system |
| Machine equipment    | ABB,Kawasaki,FANUC,etc.                   |