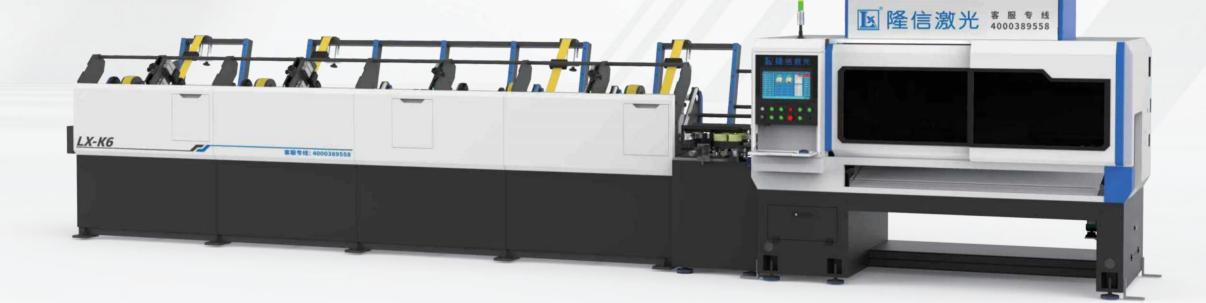

# LX-K6

## 小型高速三维激光切管机 (尊享款)

ULTRA-RAPID SPEED LASER TUBE CUTTING MACHINE

- Specially for cutting small and thin pipe
- 1.5G acceleration, strong productivity
- Supports extended welding seam recognition
- Support extended special-shaped tube cutting
- Extreme short pipe end, ≥40mm
- With fully automatic loading system, saving worry and effort

#### 产品参数 / PRODUCT PARAMETER

| 型号    | Model              | LX-K6               |
|-------|--------------------|---------------------|
| 功率    | Power (w)          | 1000-3000           |
| 切割范围  | Cutting range (mm) | φ15-60 □15×15-60×60 |
| 长度范围  | Length range (mm)  | ≪6200               |
| 机体尺寸  | Body size (mm)     | 9300×1500×2110      |
| 机体重量  | Body weight (t)    | ≈4                  |
| 最大加速度 | Acceleration (g)   | 1.5                 |