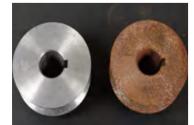

### **11 Product features**

- The internal design is smart and the internal structure is completely sealed, which can prevent the optical part from being polluted by dust;
- Lightweight, using body engineering design method, make sense of grip comfortable; easy master and easy to operate;
- The protective lens adopts a drawer structure, which is easy to replace;
- Using laser to remove rust, high production efficiency.

### **O2** Application

Derusting and decontamination of metal or non-metal surfaces