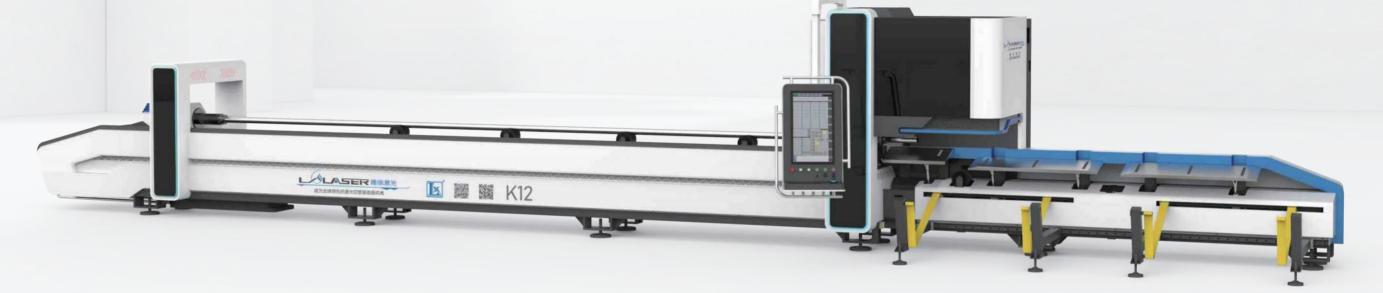

# LX-K12

高速三维激光切管机

HIGH-SPEED LASER PIPE CUTTING MACHINE

- For high-speed, high-precision cutting
- Advanced Precision Sensor, more stable cutting
- Grading servo feeding system
- Collection system
- Semi/fully automatic feeding function(optional)

**Cutting material:** stainless steel, carbon steel, aluminum, copper, iron 切割效果 / CUTTING EFFECT

#### 产品参数 / PRODUCT PARAMETER

| 型号    | Model              | LX-K12               |
|-------|--------------------|----------------------|
| 功率    | Power (w)          | 1000-3000            |
| 切割范围  | Cutting range (mm) | φ10-120 □10×10-85×85 |
| 长度范围  | Length range (mm)  | ≪6200                |
| 机体尺寸  | Body size (mm)     | 13300×2100×2200      |
| 机体重量  | Body weight (t)    | ≈8                   |
| 最大加速度 | Acceleration (g)   | 1.5                  |
|       |                    |                      |