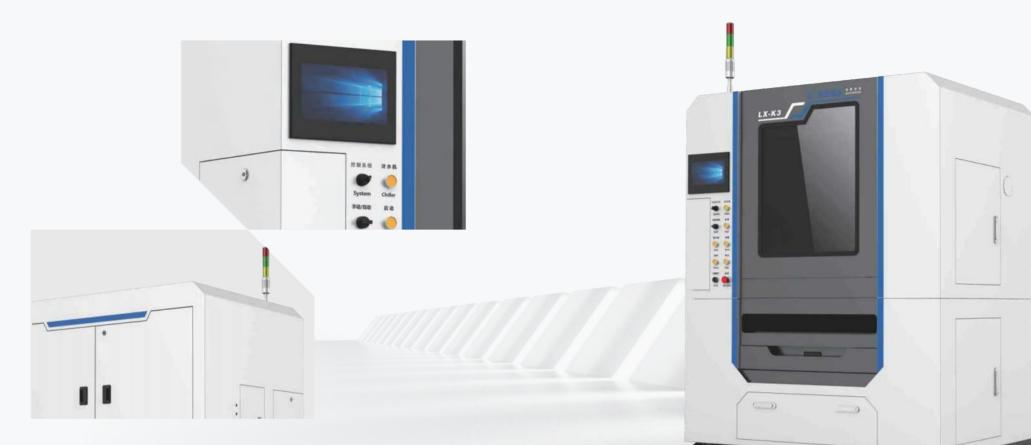

# LX-K3

## 极小管高速激光切管机

VERY SMALL TUBE LASER TUBE CUTTING MACHINE

Small tube, high speed and no trace fine cutting

Repeat positioning accuracy is up to 50µm

Small size, simple maintenance

Easy to operate, just one step to start cuting

**Cutting material:** Stainless Steel, Carbon steel, Aluminum, Copper, Steel 切割效果 / CUTTING EFFECT

#### 产品参数 / PRODUCT PARAMETER

| 型号    | Model              | LX-K3                |
|-------|--------------------|----------------------|
| 功率    | Power (w)          | 1000                 |
| 切割范围  | Cutting range (mm) | φ2-24 □1.5×1.5-17×17 |
| 长度范围  | Length range (mm)  | ≤6200                |
| 机体尺寸  | Body size (mm)     | 1390×1750×1780       |
| 机体重量  | Body weight (t)    | ≈1.4                 |
| 最大加速度 | Acceleration (g)   | 1.5                  |