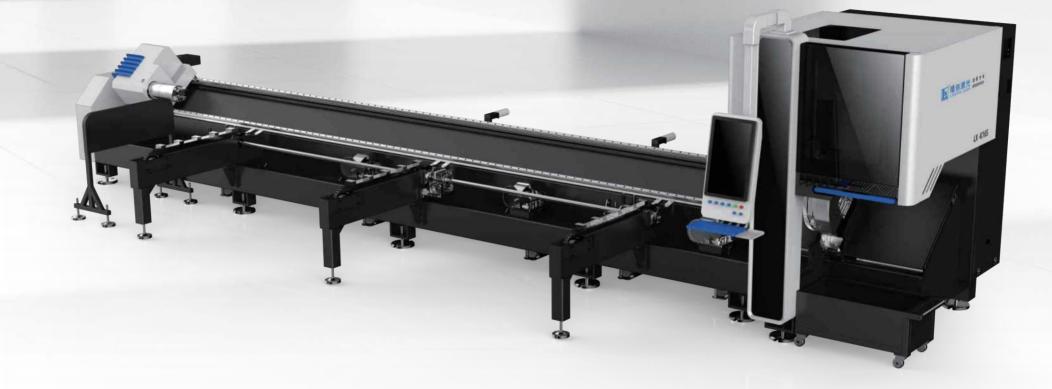

# LX-K35

## 超重型三维激光切管机

SUPER HEAVY-DUTY LASER PIPE CUTTING MACHINE

- Compatible with pipes up to 325mm in diameter, and load-bearing for one pipe is 700KG
- Powerful controller from Germany
- Precise pneumatic chucks with extreme high speed and high precision
- Segmented servo pipe support system
- Flexible unloading and collecting system

Material: Stainless steel, Carbon steel, Aluminium, Brass, Alloy 切割效果 / CUTTING EFFECT

#### 产品参数 / PRODUCT PARAMETER

| 型号    | Model              | LX-K35          |
|-------|--------------------|-----------------|
| 功率    | Power (w)          | 3000-6000       |
| 切割范围  | Cutting range (mm) | φ20-325         |
| 长度范围  | Length range (mm)  | ≤6200           |
| 机体尺寸  | Body size (mm)     | 13500×2600×2600 |
| 机体重量  | Body weight (t)    | ≈13             |
| 最大加速度 | Acceleration (g)   | 0.8             |
|       |                    |                 |