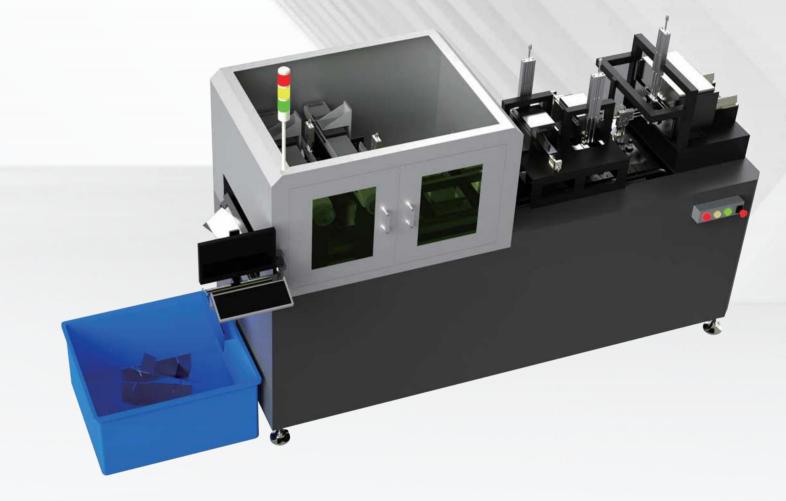

# LX-FL120

## 全自动激光切管机

AUTOMATIC LASER PIPE CUTTING MACHINE

- Permutations loading
- Deslagging function (inside of the tube)
- Automatic identification of head and tail materials

Cutting material: stainless steel, carbon steel, aluminum, copper, iron 切割效果 / CUTTING EFFECT

#### 产品参数 / PRODUCT PARAMETER

| 型号   | Model              | LX-FL40/70/90/120 |
|------|--------------------|-------------------|
| 功率   | Power (w)          | 1000-2000         |
| 切割范围 | Cutting range (mm) | ф15-120           |
| 长度范围 | Length range (mm)  | ≤6200             |
| 机体尺寸 | Body size (mm)     | 8900×2200×1680    |
| 机体重量 | Body weight (t)    | ≈3.5              |
| 切管类型 | Tube type          | round             |