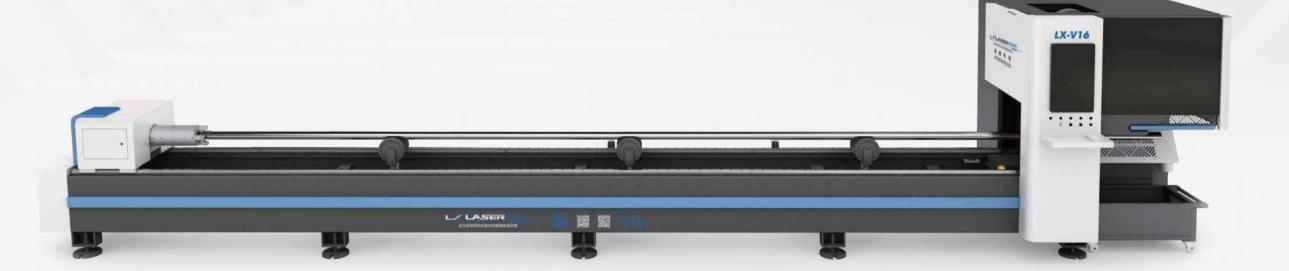

## LX-V16 入门级三维激光切管机

ENTRY-LEVEL LASER PIPE CUTTING MACHINE

- Mid to high-level configuration at entry level
- Small investment, big return
- Practical, powerful and multi-functional
- High-precision chuck system, for stable and efficient production

Cutting material: Stainless Steel, Carbon steel, Aluminum, Copper, Steel 切割效果 / CUTTING EFFECT

#### 产品参数 / PRODUCT PARAMETER

| 型号    | Model              | LX-V16                 |
|-------|--------------------|------------------------|
| 功率    | Power (w)          | 1000-3000              |
| 切割范围  | Cutting range (mm) | φ15-160 □15×15-113×113 |
| 长度范围  | Length range (mm)  | ≤6500                  |
| 机体尺寸  | Body size (mm)     | 9100×1700×2000         |
| 机体重量  | Body weight (t)    | ≈4.7                   |
| 最大加速度 | Acceleration (g)   | 1.0                    |